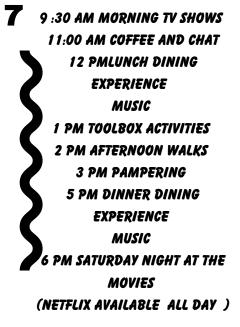

#### 21 9 :30 AM MORNING TV SHOWS 11:00 AM COFFEE AND CHAT 12 PMLUNCH DINING EXPERIENCE MUSIC 1 PM TOOLBOX ACTIVITIES 2 PM AFTERNOON WALKS 3 PM PAMPERING 5 PM DINNER DINING EXPERIENCE MUSIC 6 PM SATURDAY NIGHT AT THE MOVIES (NETFLIX AVAILABLE ALL DAY )