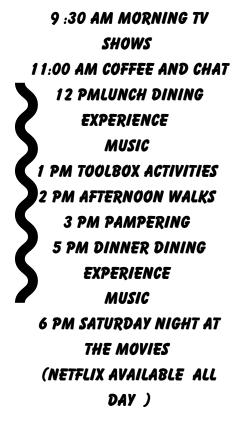

#### 21 9 :30 AM MORNING TV SHOWS 11:00 AM COFFEE AND CHAT 12 PMLUNCH DINING EXPERIENCE MUSIC 1 PM TOOLBOX ACTIVITIES 2 PM AFTERNOON WALKS 3 PM PAMPERING 5 PM DINNER DINING EXPERIENCE MUSIC 6 PM SATURDAY NIGHT AT THE MOVIES (NETFLIX AVAILABLE ALL DAY )